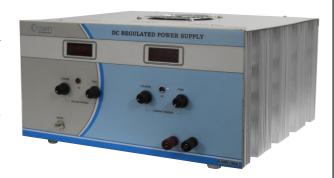

## **CES - 716**

## DC REGULATED POWER SUPPLY 0 - 300V / 0 - 2A

"CROWN" made DC REGULATED POWER SUPPLY are constant Voltage & Constant Current type supplies , have high regulation for Load & Line Voltage variation . The supply are protected against short circuit & over load . The output current can be controlled to any value

## **SPECIFICATION**

<u>CODE</u> <u>OUTPUT VOLTAGE</u> <u>OUTPUT CURRENT (MAX)</u>

**CES - 716** 0 - 300V 0 - 2A

**INPUT VOLTAGE** :  $230V \pm 10\% AC 50 Hz$ 

**OUTPUT VOLTAGE** : Continuously Variable with Coarse & Fine Control

**METER**: Two Digital meters to monitor the output voltage & current

**PROTECTION** : Against short circuit & over load

(POWER SUPPLY ARE ALSO AVAILABLE AS PER CUSTOMER SPECIFICATION)