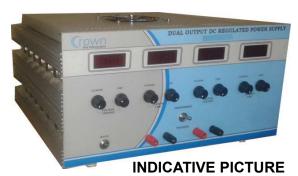

## DUAL OUTPUT DC REGULATED POWER SUPPLY 0 - ± 128V / 0 - 5A

"CROWN" offer best in class constant voltage current Dual Output DC Regulated Power Supply using linear technology offering all kind of protections with specification and features to meet customer requirements. Our power supply offfer stabilized output voltage with low ripple in wide input variation of ±10% with full protection against Short Circuit & over load using fold back technology. The supply can be used in independent & tracking mode.

RIPPLE : 2 mV

**METER** : Four Digital meters to monitor the output voltage &

current voltage & current of A & B Supply

INDICATION : LED FOR CV & CC Operating Mode

**ACCURACY** :  $\pm 1\% + 1$  Digit

PROTECTION : Against short circuit & over load