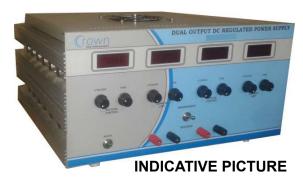

## **CES - 607**

## DUAL OUTPUT DC REGULATED POWER SUPPLY 0 - ± 64V / 0 - 10A

"CROWN" offer best in class constant voltage current Dual Output DC Regulated Power Supply using linear technology offering all kind of protections with specification and features to meet customer requirements. Our power supply offfer stabilized output voltage with low ripple in wide input variation of ±10% with full protection against Short Circuit & over load using fold back technology. The supply can be used in independent & tracking mode.

RIPPLE : Less than 1 mV

**METER** : Four Digital meters to monitor the output voltage &

current voltage & current of A & B Supply

**INDICATION** : LED FOR CV & CC Operating Mode

**ACCURACY** :  $\pm 1\% + 1$  Digit