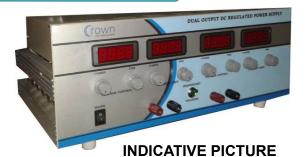

## **CES - 602**

## DUAL OUTPUT DC REGULATED POWER SUPPLY 0 - ±32V / 0 - 2A

"CROWN" offer best in class constant voltage current Dual Output DC Regulated Power Supply using linear technology offering all kind of protections with specification and features to meet customer requirements. Our power supply offfer stabilized output voltage with low ripple in wide input variation of ±10% with full protection against Short Circuit & over load using fold back technology. The supply can be used in independent & tracking mode.

CODE <u>OUTPUT VOLTAGE</u> <u>OUTPUT CURRENT (MAX)</u>

**CES - 602** 0 - ± 32V 0 - 2Amp

**INPUT VOLTAGE** :  $230V \pm 10\% AC 50 Hz$ 

**LOAD REGULATION CV** :  $\pm 0.05 \% \pm 3$ mV From no load to full load **LOAD REGULATION CC** :  $\pm 0.05\% \pm 1$ mA From no load to full load